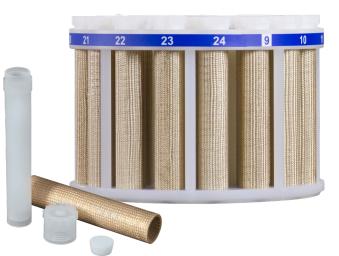

em that is faster than Soxhlet and simpler than other automated extraction systems. With the Q-Cup® Sample Holder, it is perfect for efficiently preparing samples for US EPA 3545A. The EDGE automates the extraction and washing process and provides a filtered and cooled extract.

# Sample Holder







### MARS 6 Microwave Extraction System

The MARS 6 is a batch microwave extraction system with an intelligent design that's remarkably easy to use. With an industry leading 2000 watts of installed power, it is the perfect tool for preparing samples for US EPA 3546. The MARS 6 can easily prepare up to 40 samples in a single batch, or up to 24 samples using disposable glass inserts, providing the highest throughput of any microwave extraction system on the market.

### Vessels MARSXpress Plus





### Results

Both the EDGE and the MARS 6 extracted 20 g of a BNA CRM. Acceptable recoveries and RSD values were obtained.



MARS 6 and EDGE CRM Recovery MARS 6 EDGE

Analyte

15-21

1.





#### We Simplify Science

cem.com



United States Headquarters: +1 (704) 821-7015 | info@cem.com For distributors and subsidiaries in other regions, visit cem.com/contact

© 2024 CEM Corporation. All Rights Reserved. EDGE and Q-Cup are registered trademarks of CEM Corporation. MARS 6 is a trademark of CEM Corporation.