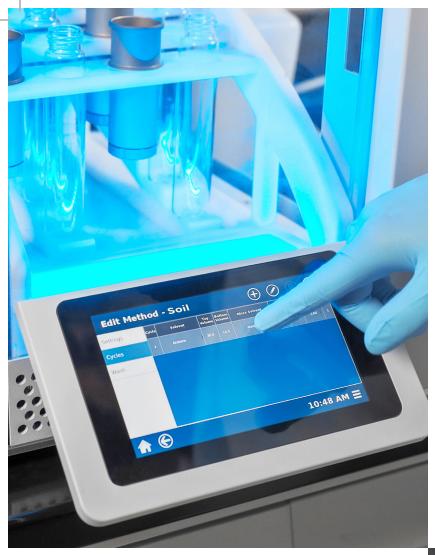

### **EDGE** Automated Solvent Extraction System

The EDGE is a sequential automated pressurized fluid extraction system that is faster than Soxhlet and simpler than other automated extraction systems. With the Q-Cup® Sample Holder, it is perfect for efficiently preparing samples for US EPA 3545A. The EDGE automates the extraction and washing process and provides a filtered and cooled extract.