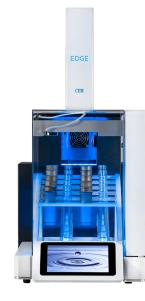

## **EDGE**<sup>®</sup>

### **EDGE** Automated Solvent Extraction System

The EDGE is a sequential automated pressurized fluid extraction system that is faster than Soxhlet and simpler than other automated extraction systems. With the Q-Cup® Sample Holder, it is perfect for efficiently preparing samples for US EPA 3545A. The EDGE automates the extraction and washing process and provides a filtered and cooled extract.