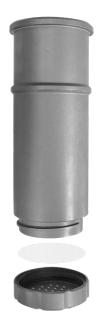

|
|------------------------|--|
| Mixed Sample Types     |  |
| No Solvent Limitations |  |
| Filtered Samples       |  |
|                        |  |

**Extraction Only** 

**Great For One-Off Difficult Samples** 

Batch

Like Sample Types

Solvent Must Have Dipole Moment

Samples Must be Manually Filtered

Extraction and Digestion in One System

**Great For High Throughput** 



### **EDGE** Automated Solvent Extraction System

The EDGE is a sequential automated pressurized fluid extraction system that is faster than Soxhlet and simpler than other automated extraction systems. With the Q-Cup® Sample Holder, it is perfect for efficiently preparing samples for US EPA 3545A. The EDGE automates the extraction and washing process and provides a filtered and cooled extract.

# Sample Holder







### MARS 6 Microwave Extraction System

The MARS 6 is a batch microwave extraction system with an intelligent design that's remarkably easy to use. With an industry leading 2000 watts of installed power, it is the perfect tool for preparing samples for US EPA 3546. The MARS 6 can easily prepare up to 40 samples in a single batch, or up to 24 samples using disposable glass inserts, providing the highest throughput of any microwave extraction system on the market.

### Vessels MARSXpress Plus





### Results

Both the EDGE and the MARS 6 extracted 20 g of a BNA CRM. Acceptable recoveries and RSD values were obtained.



MARS 6 and EDGE CRM Recovery MARS 6 EDGE

Analyte

15-21

1.





#### We Simplify Science

cem.com



United States Headquarters: +1 (704) 821-7015 | info@cem.com For