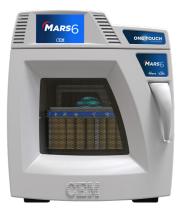

## MARS 6<sup>TM</sup>

| Sequential             |  |
|------------------------|--|
| Mixed Sample Types     |  |
| No Solvent Limitations |  |
| Filtered Samples       |  |
|                        |  |

### MARS 6 Microwave Extraction System

The MARS 6 is a batch microwave extraction system with an intelligent design that's remarkably easy to use. With an industry leading 2000 watts of installed power, it is the perfect tool for preparing samples for US EPA 3546. The MARS 6 can easily prepare up to 40 samples in a single batch, or up to 24 samples using disposable glass inserts, providing the highest throughput of any microwave extraction system on the market.