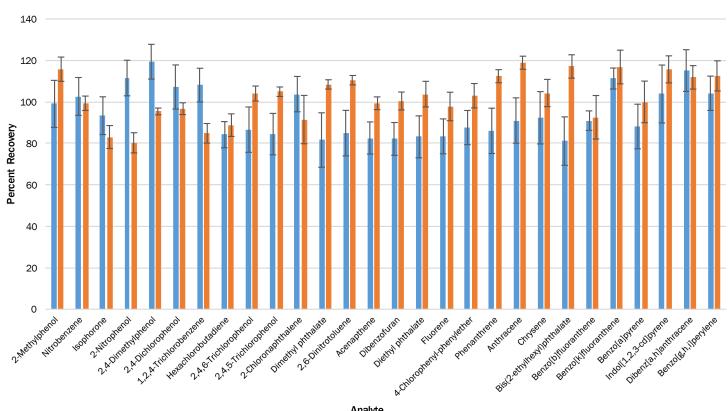

### Results

Both the EDGE and the MARS 6 extracted 20 g of a BNA CRM. Acceptable recoveries and RSD values were obtained.

MARS 6 and EDGE CRM Recovery MARS 6 EDGE

Analyte

15-21

1.