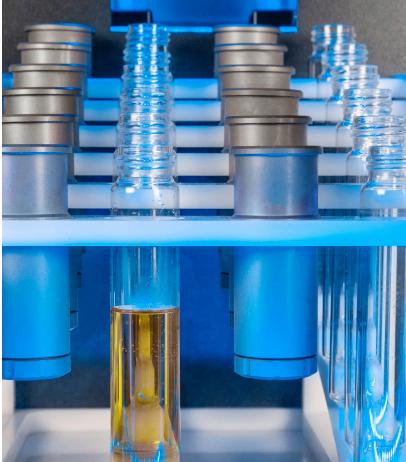

## **EDGE**<sup>®</sup>

### **EDGE** Automated Solvent Extraction System

The EDGE is a sequential automated pressurized fluid extraction system that is faster than Soxhlet and simpler than other automated extraction systems. With the Q-Cup® Sample Holder, it is perfect for efficiently preparing samples for US EPA 3545A. The EDGE automates the extraction and washing process and provides a filtered and cooled extract.