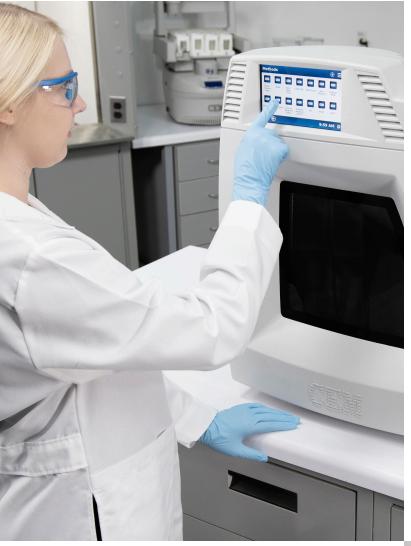

### MARS 6 Microwave Extraction System

The MARS 6 is a batch microwave extraction system with an intelligent design that's remarkably easy to use. With an industry leading 2000 watts of installed power, it is the perfect tool for preparing samples for US EPA 3546. The MARS 6 can easily prepare up to 40 samples in a single batch, or up to 24 samples using disposable glass inserts, providing the highest throughput of any microwave extraction system on the market.